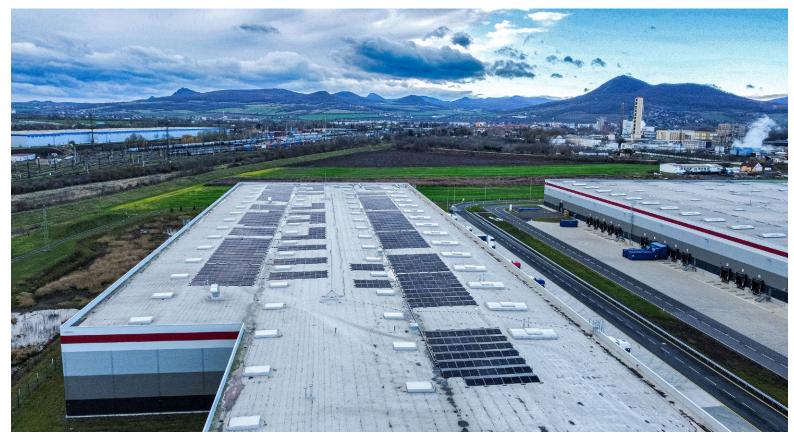

#### **ROOF SOLUTIONS**

P3 LOGISTIC PARKS, LOVOSICE, CZECHIA

691 MWh

ANNUAL PRODUCTION

730 kWp

INSTALLED CAPACITY

256 TON

ANNUAL CO<sub>2</sub> REDUCTION

1,390 PCS

MONOCRYSTALLINE SOLAR PANELS

P3 Parks is a global leader in logistics solutions, specializing in the development and management of high-quality industrial parks. The company offers innovative infrastructure, functional design, and reliability to meet the industry's demands. P3 Parks is committed to delivering value, efficiency, and superior performance to its clients worldwide.

We completed the installation of a solar power plant at P3 Park in Lovosice with a total capacity of 729.75 kWp and annual production of 691 MWh. It features 1,390 LONGI LR5-66HTH-525M panels and 6 SolarEdge SE100K MC4 inverters. The system adjusts energy generation to match real-time consumption, ensuring all power is used on-site, supporting energy self-sufficiency and sustainability.