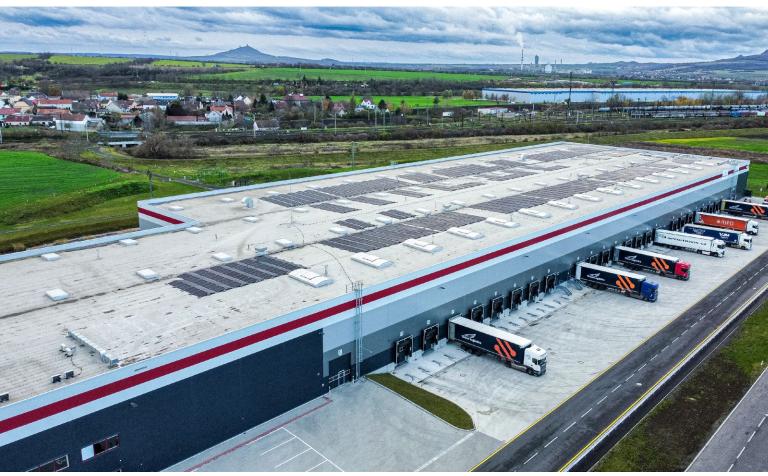

#### **ROOF SOLUTIONS**

P3 LOGISTIC PARKS, LOVOSICE, CZECHIA

691 MWh

ANNUAL PRODUCTION

730 kWp

INSTALLED CAPACITY

256 TON

ANNUAL CO<sub>2</sub> REDUCTION

We completed the installation of a solar power plant at P3 Park in Lovosice with a total capacity of 729.75 kWp and annual production of 691 MWh. It features 1,390 LONGI LR5-66HTH-525M panels and 6 SolarEdge SE100K MC4 inverters. The system adjusts energy generation to match real-time consumption, ensuring all power is used on-site, supporting energy self-sufficiency and sustainability.