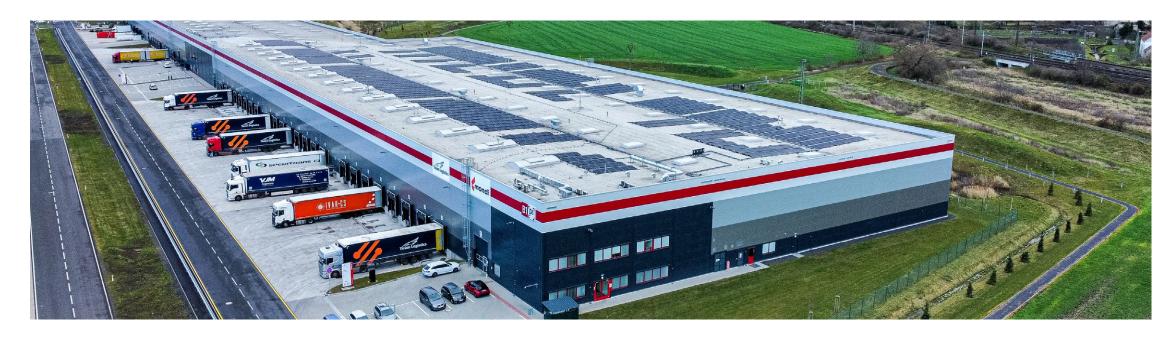

#### **ROOF SOLUTIONS**

P3 LOGISTIC PARKS, LOVOSICE, CZECHIA

691 MWh

ANNUAL PRODUCTION

730 kWp

INSTALLED CAPACITY

256 TON

ANNUAL CO<sub>2</sub> REDUCTION

We completed the installation of a solar power plant at P3 Park in Lovosice with a total capacity of 729.75 kWp and annual production of 691 MWh. It features 1,390 LONGI LR5-66HTH-525M panels and 6 SolarEdge SE100K MC4 inverters. The system adjusts energy generation to match real-time consumption, ensuring all power is used on-site, supporting energy self-sufficiency and sustainability.

#### **ROOF SOLUTIONS**

P3 LOGISTIC PARKS, LOVOSICE, CZECHIA