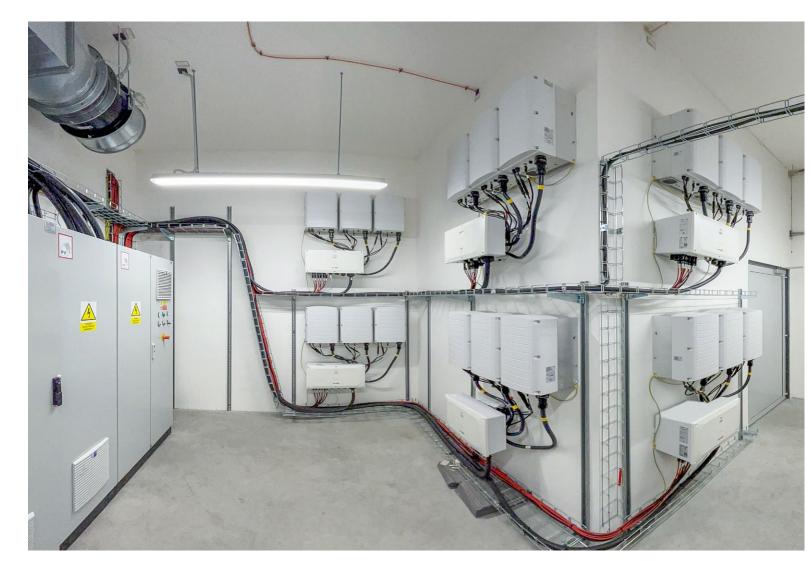

We completed the installation of a solar power plant at P3 Park in Lovosice with a total capacity of 729.75 kWp and annual production of 691 MWh. It features 1,390 LONGI LR5-66HTH-525M panels and 6 SolarEdge SE100K MC4 inverters. The system adjusts energy generation to match real-time consumption, ensuring all power is used on-site, supporting energy self-sufficiency and sustainability.

| Solar Modules | LONGI LR5-66HTH-525M |
|---------------|----------------------|
| Inverters     | SolarEdge SE100K MC4 |
| Warranty      | 25 years             |