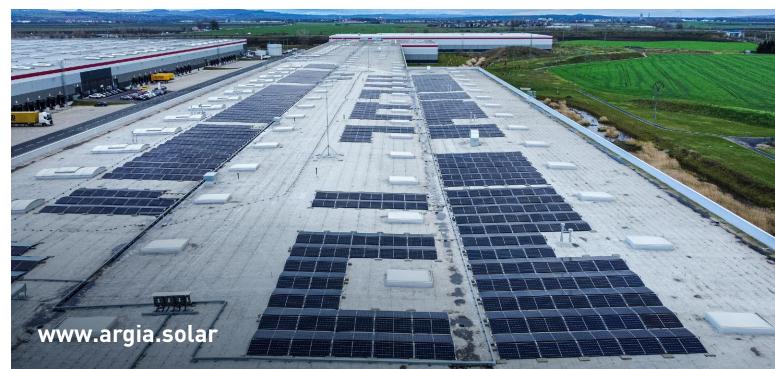

#### **ROOF SOLUTIONS**

P3 LOGISTIC PARKS, LOVOSICE, CZECHIA

691 MWh

ANNUAL PRODUCTION

730 kWp

INSTALLED CAPACITY

256 TON

ANNUAL CO<sub>2</sub> REDUCTION

We completed the installation of a solar power plant at P3 Park in Lovosice with a total capacity of 729.75 kWp and annual production of 691 MWh. It features 1,390 LONGI LR5-66HTH-525M panels and 6 SolarEdge SE100K MC4 inverters. The system adjusts energy generation to match real-time consumption, ensuring all power is used on-site, supporting energy self-sufficiency and sustainability.