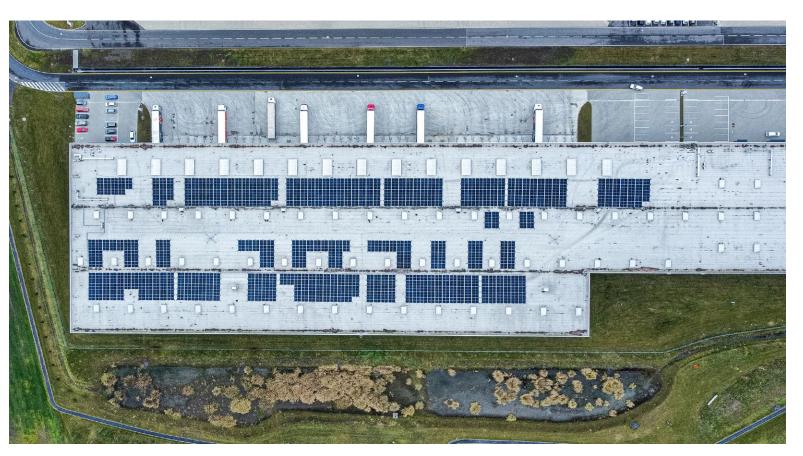

#### **ROOF SOLUTIONS**

P3 LOGISTIC PARKS, LOVOSICE, CZECHIA

691 MWh

ANNUAL PRODUCTION

730 kWp

INSTALLED CAPACITY

256 TON

ANNUAL CO<sub>2</sub> REDUCTION

We completed the installation of a solar power plant at P3 Park in Lovosice with a total capacity of 729.75 kWp and annual production of 691 MWh. It features 1,390 LONGI LR5-66HTH-525M panels and 6 SolarEdge SE100K MC4 inverters. The system adjusts energy generation to match real-time consumption, ensuring all power is used on-site, supporting energy self-sufficiency and sustainability.