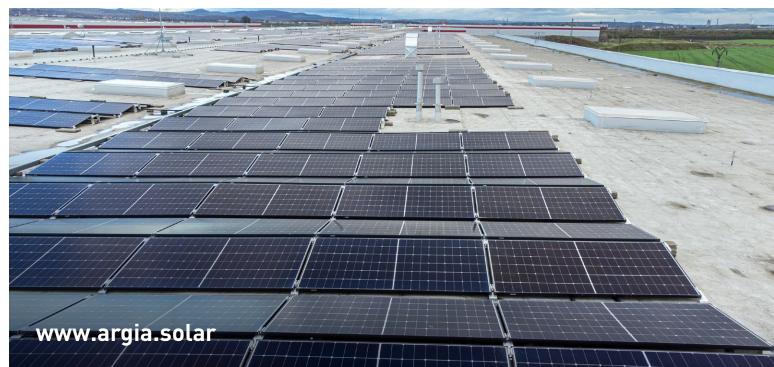

We completed the installation of a solar power plant at P3 Park in Lovosice with a total capacity of 729.75 kWp and annual production of 691 MWh. It features 1,390 LONGI LR5-66HTH-525M panels and 6 SolarEdge SE100K MC4 inverters. The system adjusts energy generation to match real-time consumption, ensuring all power is used on-site, supporting energy self-sufficiency and sustainability.

| Solar Modules | LONGI LR5-66HTH-525M |
|---------------|----------------------|
| Inverters     | SolarEdge SE100K MC4 |
| Warranty      | 25 years             |