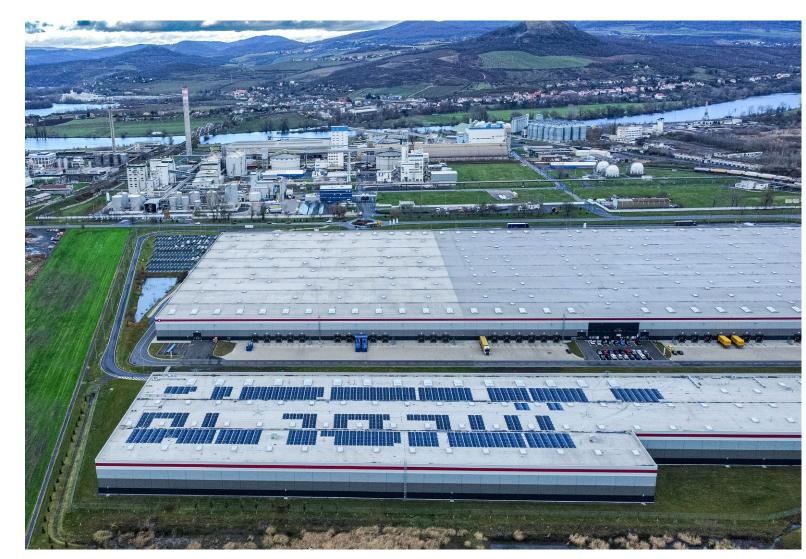

#### **ROOF SOLUTIONS**

P3 LOGISTIC PARKS, LOVOSICE, CZECHIA

691 MWh

ANNUAL PRODUCTION

730 kWp

INSTALLED CAPACITY

256 TON

ANNUAL CO<sub>2</sub> REDUCTION

We completed the installation of a solar power plant at P3 Park in Lovosice with a total capacity of 729.75 kWp and annual production of 691 MWh. It features 1,390 LONGI LR5-66HTH-525M panels and 6 SolarEdge SE100K MC4 inverters. The system adjusts energy generation to match real-time consumption, ensuring all power is used on-site, supporting energy self-sufficiency and sustainability.

### **ROOF SOLUTIONS**

P3 LOGISTIC PARKS, LOVOSICE, CZECHIA